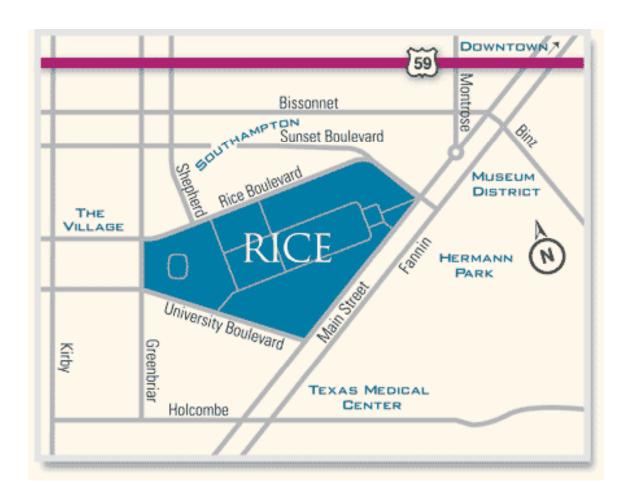

# **Directions to Rice University**

Rice University is located at 6100 Main Street, Houston, TX 77005. The campus is bordered by Main Street, Greenbriar Street, Rice, Sunset and University Boulevards. The following directions will lead you onto the Rice University campus through entrance #1 (the intersection of Sunset Boulevard and Main Street). If you are parking, you will need to drive to the other side of campus (see the campus map) and enter at Entrance 13B (Greenbriar Lot).

#### From north or south

- 1. Those approaching Houston on I-45 north or I-45 south should take the US 59 south exit. From US 59 south take the Fannin Street exit and travel south on Fannin until you reach Sunset Boulevard. Take a right on Sunset and an immediate left onto Main Street. Turn right into Rice campus using entrance #1.
- 2. Those approaching Houston from the north on US 59 (heading south) should take the Fannin Street exit and travel south on Fannin until you reach Sunset Boulevard. Take a right on Sunset and an immediate left onto Main Street. Turn right into Rice campus using entrance #1.
- 3. Those approaching Houston from the south on US 59 (heading north) should exit at Greenbriar, stay on the frontage road, and turn right (south) on Greenbriar. Follow Greenbriar to the light at Rice Boulevard. Turn left onto Rice Boulevard. Stay on Rice Boulevard until it becomes Sunset. Turn right on Main Street and take an immediate right into Rice campus using entrance #1.

#### From east or west

- 1. Those approaching Houston from the west on I-10 East should take 610 South to 59 North and exit at Greenbriar. Stay on the frontage road, turn right (south) on Greenbriar. Follow Greenbriar to the light at Rice Boulevard. Turn left onto Rice Boulevard. Stay on Rice Boulevard until it becomes Sunset. Turn right on Main Street and take an immediate right into Rice campus using entrance #1.
- 2. Those approaching Houston from the east on I-10 West should take the US 59 south exit. From US 59 south take the Fannin Street exit and travel south on Fannin until you reach Sunset Boulevard. Take a right on Sunset and an immediate left onto Main Street. Turn right into Rice campus using entrance #1.
- 3. Those approaching Houston from the northwest on 290 should take 610 South to 59 North and exit at Greenbriar. Stay on the frontage road, turn right (south) on Greenbriar. Follow Greenbriar to the light at Rice Boulevard. Turn left onto Rice Boulevard. Stay on Rice Boulevard until it becomes Sunset. Turn right on Main Street and take an immediate right into Rice campus using entrance #1.

## From the Galleria/Uptown area

Take West Loop 610 South to 59 North and exit at Greenbriar. Stay on the frontage road, turn right (south) on Greenbriar. Follow Greenbriar to the light at Rice Boulevard. Turn left onto Rice Boulevard. Stay on Rice Boulevard until it becomes Sunset. Turn right on Main Street and take an immediate right into Rice campus using entrance #1.

### From downtown Houston

Travel south on Fannin Street until you reach Sunset Boulevard. Take a right on Sunset and an immediate left onto Main Street. Turn right into Rice campus using entrance #1.